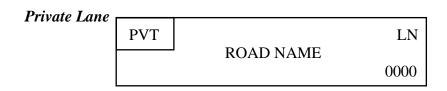

## **LEE COUNTY ROAD SIGN SPECIFICATIONS**

**BLADES:** 9" Extruded, Sheeted & Lettered on both sides

**COLOR:** White Lettering on Engineer Grade Green Sheeting

**TEXT:** 6" Street Name and 3" Supplementary Lettering (All Caps)

## **INFORMATION**:

| Public Road | SR-NC-US | DR-RD-ST-HWY<br>ROAD NAME |
|-------------|----------|---------------------------|
|             | Route #  | Block #                   |

**NOTE:** Private Lanes shall be marked with the abbreviation of PVT, using black letters on a yellow background. The number of letters in the road name and state or private road designation shall determine the blade length.