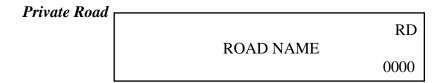

## **LEE COUNTY ROAD SIGN SPECIFICATIONS**

**BLADES:** 9" Extruded, Sheeted & Lettered on both sides

**COLOR:** White Lettering on Engineer Grade Green Sheeting

**TEXT:** 6" Street Name and 3" Supplementary Lettering (All Caps)

## **INFORMATION**:

| Public Road | SR-NC-US | DR-RD-ST-HWY<br>ROAD NAME |
|-------------|----------|---------------------------|
|             | Route #  | Block #                   |

**NOTE:** Private Lanes shall be marked with the abbreviation of PVT, using black letters on a yellow background. The number of letters in the road name and state or private road designation shall determine the blade length.